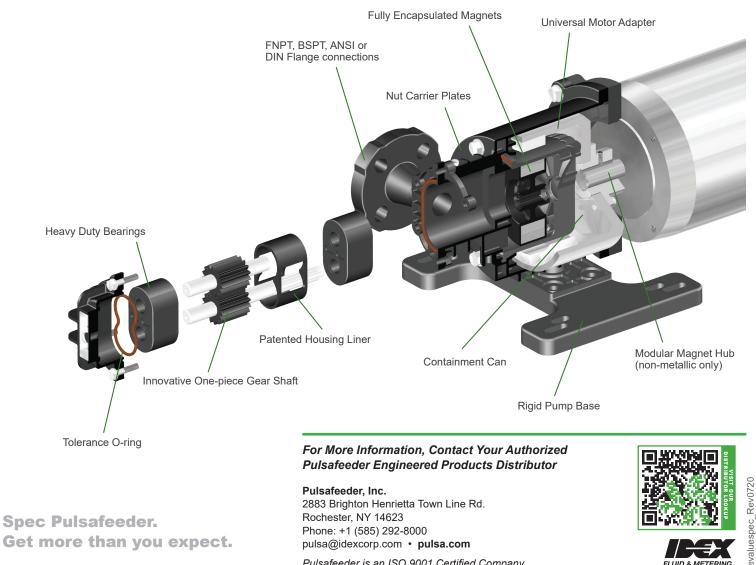

## **ECLIPSE<sup>®</sup>**

LUID & METERING

| Feature                   | Value                                                                                                                                                                                               |
|---------------------------|-----------------------------------------------------------------------------------------------------------------------------------------------------------------------------------------------------|
| Your solution             | for handling fluids at flows up to 33 gpm (125 lpm) and 150 psi (10 bar) differential pressure.                                                                                                     |
| Cost efficient            | compared to centrifugal pumps. Eclipse has a smaller installed footprint and lower required horsepower.                                                                                             |
| Industrial design         | ensures compatibility with the toughest chemicals and trouble-free performance in your most critical applications.                                                                                  |
| Front pull-out design     | reduces pump down-time for repair or scheduled maintenance. All typical wear components can be easily replaced by removing only the front cover. No need to disconnect piping or motor connections. |
| Sealless design           | ensures zero leakage and no emissions of hazardous chemicals.                                                                                                                                       |
| Materials of construction | satisfy a broad range of highly corrosive and/or toxic services.                                                                                                                                    |
| Patented housing insert   | transfers wear from center housing to the insert. 100% renewable performance with the change of a KOPKit <sup>®</sup> .                                                                             |
| Minimal number of parts   | allows for easier maintenance, and service of your Eclipse parts and pump.                                                                                                                          |
| Ease of inventory         | makes this your ideal pump because there are universal components.                                                                                                                                  |
| Dry run capabilities      | because bearings are made from self-lubricating materials.                                                                                                                                          |